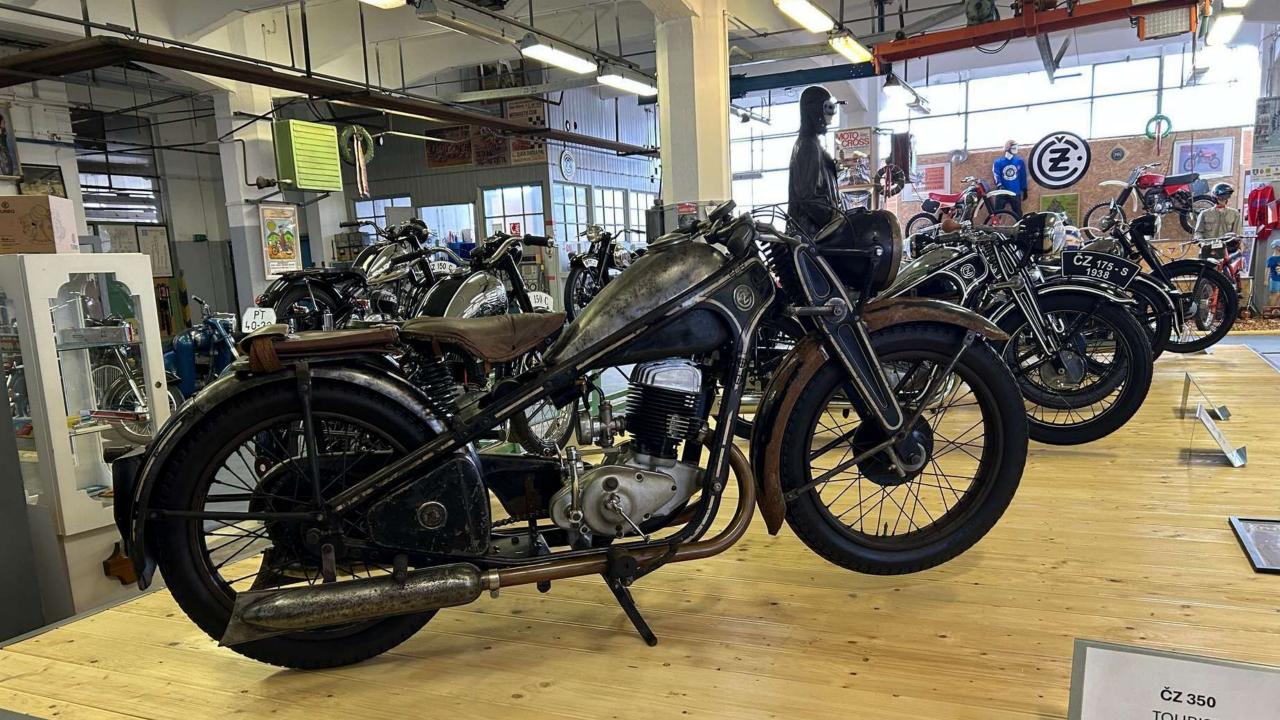

#### SOME PLACES TO BE VISITED

MUSEUM OF CZ STRAKONICE (MOTORCYCLES)

MUSEUM OF HISTORIC COACHES AND VEHICLES IN POREZANY

MUSEUM OF US CARS IN NOVA BYSTRICE

MUSEUM OF FORTRESS IN SLAVONICE