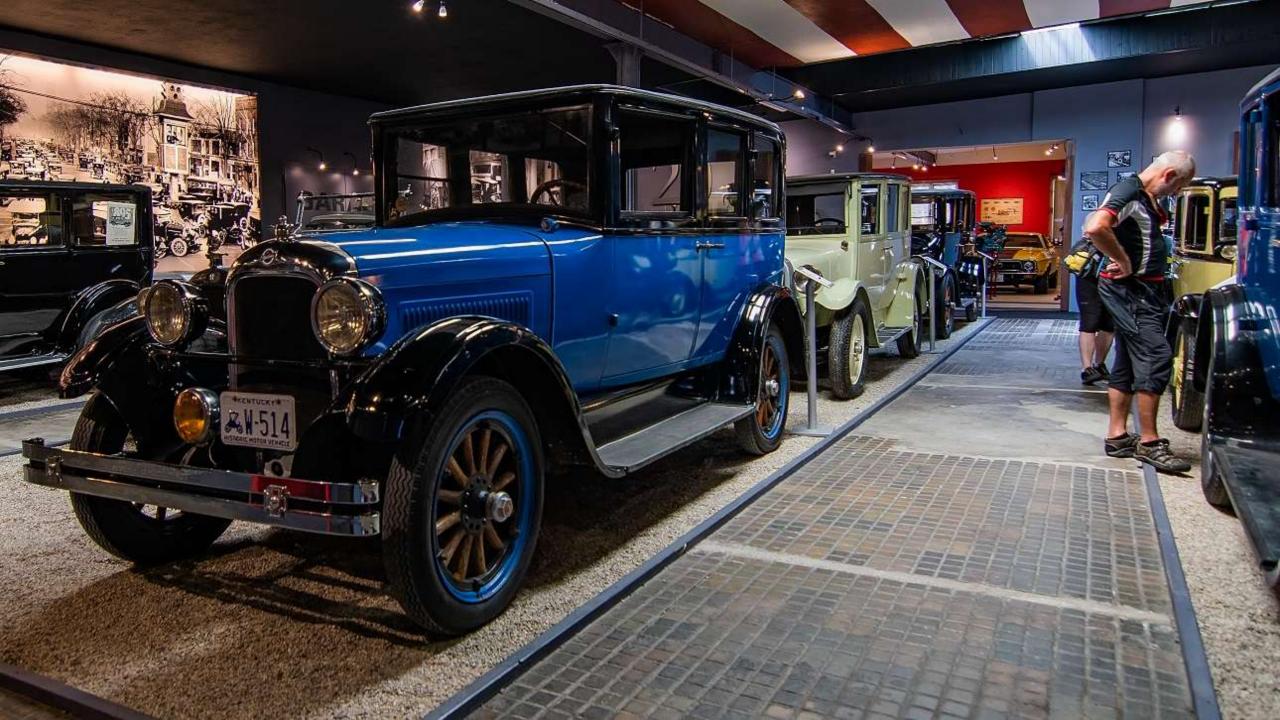

#### SOME PLACES TO BE VISITED

MUSEUM OF CZ STRAKONICE (MOTORCYCLES)

MUSEUM OF HISTORIC COACHES AND VEHICLES IN POREZANY

MUSEUM OF US CARS IN NOVA BYSTRICE

MUSEUM OF FORTRESS IN SLAVONICE