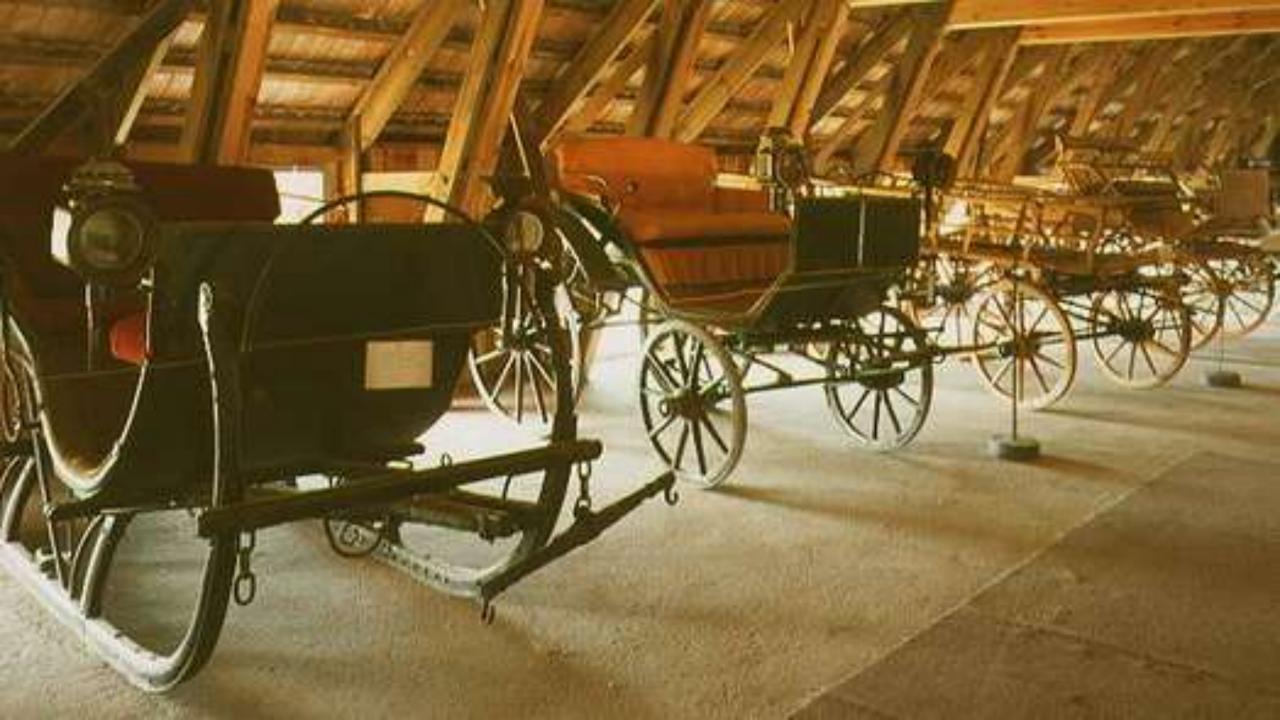

#### SOME PLACES TO BE VISITED

MUSEUM OF CZ STRAKONICE (MOTORCYCLES)

MUSEUM OF HISTORIC COACHES AND VEHICLES IN POREZANY

MUSEUM OF US CARS IN NOVA BYSTRICE

MUSEUM OF FORTRESS IN SLAVONICE